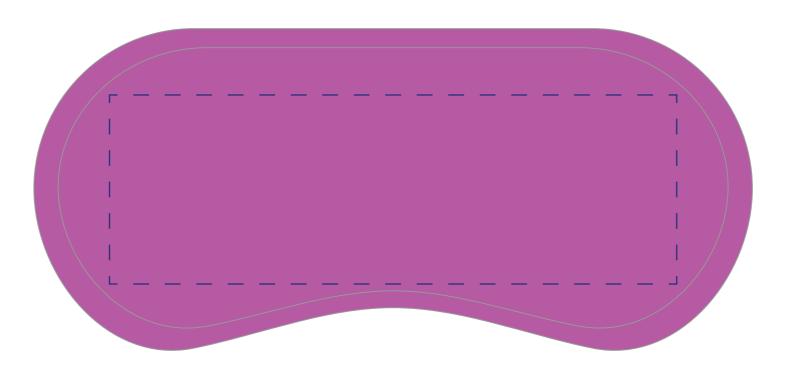

### **Product Colour**

Purple

Eye Mask with Ear Plugs Set 190mm x 90mm Branding Method: Screen Print

## Logo Size

Print Area: 190mm x 90mm